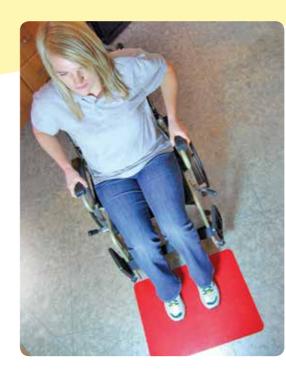

The Tenura Anti-Slip Floor Mat is made from a non-toxic silicone rubber with excellent anti-slip qualities, and has a wide range of uses.

Whether you need support when standing up or sitting down, moving around the home, or somewhere to hold your tools on when you are working, Tenura Anti-Slip Floor Mat will do the lot.

The mats properties will give you the confidence that you may have not had before.

It is dishwasher safe, so can be washed either this way or by hand, and is available in 3 different colours.

Tenura Anti-Slip Floor Mat is available in 60.5cm x 45.5cm.

#### **Applications**

Uses for Tenura Anti-Slip Mats include:

- Aid when standing and sitting
- Wheelchair users
- Moving on and off beds
- Beneath rugs on smooth and slippery surfaces
- · Child's play mat
- Creates a strong antislip surface to help prevent slips and falls
- Perfect for applying at the base of beds and chairs