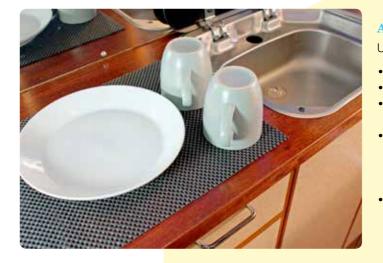

### Coasters

ANTIMICROBIAL

**Prevent plates, bowls** 

and crockery from

worktops and trays

sliding on tables,

Tenura Mats and Coasters will protect tables and furniture whilst providing a stable placement for items which might otherwise get knocked over or slide out of place.

A great aid for people with reduced mobility Tenura Mats and Coasters also provide a cushioning effect between hard surfaces such as ceramics and glass. Antimicrobial and suitable for dishwasher and autoclave cleaning these Mats and Coasters are an unobtrusive way to minimise spills and breakages.