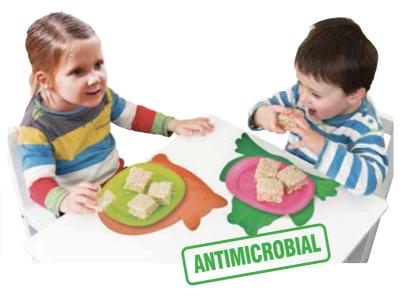

Liven up meals and playtime for the kids with Tenura anti-slip, antimicrobial children's table mats, available in two brightly coloured designs, a cute cat or a funky frog.

Children are always putting things in their mouths, especially during their Teething Twos. These children's mats are non-toxic and do not contain phthalate plasticisers, so they are safe for your little ones.