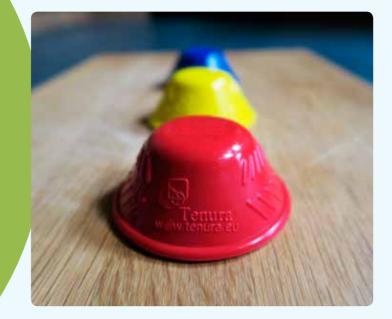

lip Fabric are non-slip materials nor strips and dics.

Tenura products are not PVC and do not use Phthalates.

- Provide firm grip
- Non-toxic and chemically inert
- Phthalate plasticiser free
- Temperature safe up to 250°C
- Antimicrobial
- Fully washable and long lasting

5

## Jar and Bottle Opener



Tenura Jar and Bottle Openers are two separate products that are designed to fit a variety of sizes and provide an enveloping area of traction and the firm grip and hold needed to assist in turning the most stubborn of tight screw fit caps and lids.

The domed outside of the device provides a flexible, soft handle that is ridged to provide firm purchase when gripped with fingers and thumb and/ or in the palm of the hand. Tenura Jar and Bottle Openers are fully washable and long lasting.



Can be used to grip and provide purchase on cupboard handles and doorknobs

#### **Applications**

Uses for Tenura Jar and Bottle Openers include:

- Assists in opening bottles, jars and pill containers of all shapes and sizes
- Can be used to grip and provide purchase
   on cupboard handles and doorknobs
- Useful for people with arthritis or any condition that weakens hand grip
- Can be operated with one hand, with the use of a Tenura Mat on the base of the jar or bottle
- Use as a tap turner

| Tenura Bottle and Jar Opener |      |       |       |
|------------------------------|------|-------|-------|
| Item                         | Size | Red   | Blue  |
| Tenura Bottle Opener         | 6cm  | T/B-1 | T/B-2 |
| Tenura Jar Opener            | 12cm | T/J-1 | T/J-2 |

### **Kitchen Pac