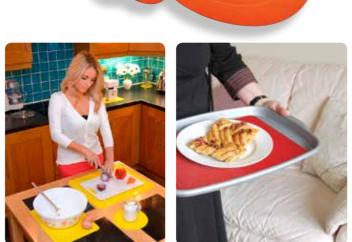

### **Table Mats**

Tenura Non-Slip Table Mats are manufactured to be used as a temporary or permanent anti-slip surface on kitchen counters, dining tables or virtually any smooth, dry surface.

Tenura Non-Slip Table Mats are durable, washable and non-toxic, so are safe for use in environments with high hygiene standards.