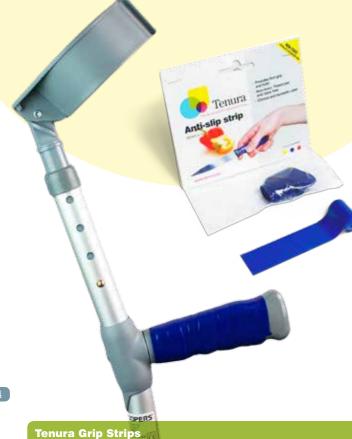

## **Grip Strips & Rolls**

### Tenura Grip Strips & Rolls are a versatile solution to many anti-slip and grip problems.

With Tenura pre-cut anti-slip strips or cut to size rolls, you can create a versatile solution to specific problems around the home or office.