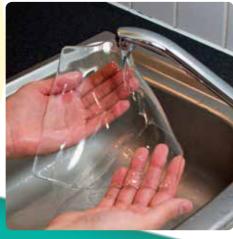

### **Table Mats**

Tenura Non-Slip Table Mats are manufactured to be used as a temporary or permanent anti-slip surface on kitchen counters, dining tables or virtually any smooth, dry surface.

Tenura Non-Slip Table Mats are durable, washable and non-toxic, so are safe for use in environments with high hygiene standards.