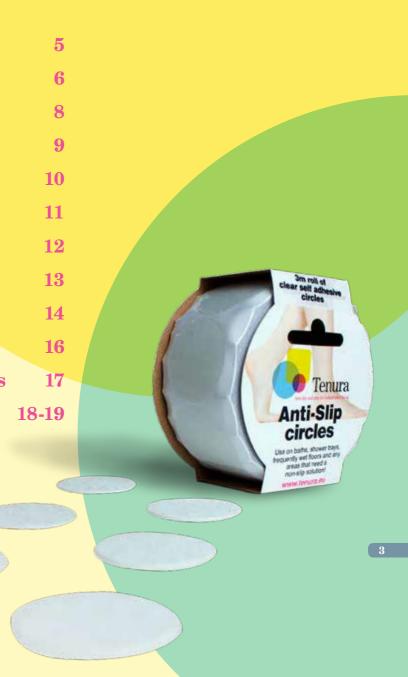

## **Anti-Slip Bathroom Stickers**

Aqua-Safe strips and disks are manufactured from an embossed, non-abrasive material, designed especially for uses in wet areas and barefoot applications.

Suitable for applications on bath and shower bases, our aids will provide excellent non-slip properties when bathing or taking a shower.

These anti-slip strips and disks are not just confined to the bathroom, you can use them in any area which is exposed to water regularly. Please note the material must be applied in clean and dry conditions.

#### **Applications**

Uses for Tenura Anti-Slip strips and disks include:

- Baths and shower trays
- Frequently wet and slippery floors and surfaces

- Helps to prevent slips and falls in dry and wet conditions
- Made from an to skin and clothing

| Item   | Colour | Code                             |
|--------|--------|----------------------------------|
| Disks  |        | T/AQUA/C-WHITE<br>T/AQUA/C-CLEAF |
| Strips |        | T/AQUA/S-WHITE<br>T/AQUA/S-CLEAF |