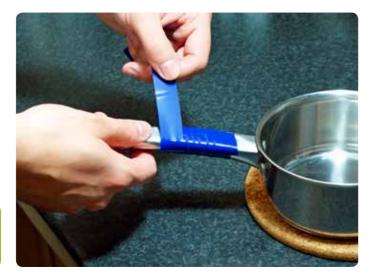

### Tenura Grip Strips & Rolls are a versatile solution to many anti-slip and grip problems.

With Tenura pre-cut anti-slip strips or cut to size rolls, you can create a versatile solution to specific problems around the home or office.

#### Applications

Uses for Tenura Grip strips and rolls include:

- Providing firm grip and hold for domestic objects such as cups, plates and ornaments
- Shelf, tray and drawer liner
- Providing firm grip on handles, knobs, walking aids etc.