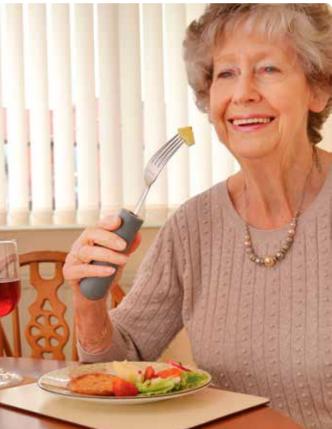

# **Cutlery Grips**

#### A universal anti-slip sheath, designed to fit cutlery handles of all shapes and sizes for people with poor grip.

A large soft handle that is textured to provide firm purchase when gripped in the hand. This is particularly useful for people with reduced hand function, unsteady or weakened grip and for people with limited joint movement in the hand.

Tenura Cutlery Grips are fully washable and long lasting. This product is perfect for domestic use to maintain an independent lifestyle and for use in care and clinical environments.

#### **Applications**

Uses for Tenura Cutlery Grips include:

- Assists grip and provides purchase on cutlery handles of most types, shapes and sizes
- Useful for people with arthritis or any condition that weakens hand grip