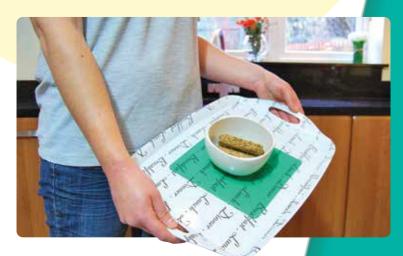

---|--|--|
| Length   | Width                | Red     | Blue    |  |  |
| 1m       | 20cm                 | T/R-1+A | T/R-1A  |  |  |
| 1m       | 20cm Self adhesive   |         | T/SAR-B |  |  |
| 1m       | 30cm                 | T/R-3A  | T/R-2   |  |  |
| 2m       | 20cm                 | T/R-6A  | T/R-5A  |  |  |
| 2m       | 40cm                 | T/R8    | T/R7A   |  |  |
| 9m       | 20cm                 | T/R10   | T/R9    |  |  |
| 9m       | 40cm                 | T/R12   | T/R11   |  |  |

• Available with strong self-adhesive backing

## **Extreme Grip Mats**

#### Great for applications at home, boat interiors, wheelchairs, cars and motorhomes.

Ideal for applications such as rugs, cushions and shelving. The mats are easily removed and washable.

#### Measuring 20cm x 20cm



Tenura Extreme Grip Adhesive Mats (All rolls measure 20cm x 20cm)

| Item                      | Colour | Code   |
|---------------------------|--------|--------|
| Extreme Grip Adhesive Mat |        | T/EC-1 |
| Extreme Grip Adhesive Mat | Green  | T/EG-2 |



#### **Applications**

Uses for Tenura Extreme include:

- Vehicles, wheelchairs and boat interiors
- · Holding objects firm where movement, jolting and/or tipping is likely
- Tray liners

#### **Benefits**

- Removable without leaving residue
- Can be washed with ease in
- warm soapy water
- Reusable

ANTIMICROBIAL

## **Anti-Slip Bathroom Stickers**

Aqua-Safe strips and disks are manufactured from an embossed, non-abrasive material, designed especially for uses in wet areas and barefoot applications.

Suitable for applications