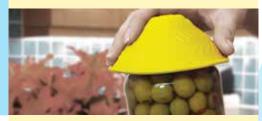

## Jar and Bottle Opener

Tenura Jar and Bottle Openers are two separate products that are designed to fit a variety of sizes and provide an enveloping area of traction and the firm grip and hold needed to assist in turning the most stubborn of tight screw fit caps and lids.

The domed outside of the device provides a flexible, soft handle that is ridged to provide firm purchase when gripped with fingers and thumb and/ or in the palm of the hand. Tenura Jar and Bottle Openers are fully washable and long lasting.

#### **Applications**

Uses for Tenura Jar and Bottle Openers include:

- Assists in opening bottles, jars and pill containers of all shapes and sizes
- Can be used to grip and provide purchase
   on cupboard handles and doorknobs
- Useful for people with arthritis or any condition that weakens hand grip
- Can be operated with one hand, with the use of a Tenura Mat on the base of the jar or bottle
- Use as a tap turner