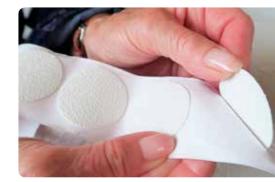

# **Cutlery Grips**

#### A universal anti-slip sheath, designed to fit cutlery handles of all shapes and sizes for people with poor grip.

A large soft handle that is textured to provide firm purchase when gripped in the hand. This is particularly useful for people with reduced hand function, unsteady or weakened grip and for people with limited joint movement in the hand.