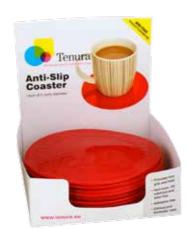

### Coasters

ANTIMICROBIAL

**Prevent plates, bowls** 

and crockery from

worktops and trays

sliding on tables,

Tenura Mats and Coasters will protect tables and furniture whilst providing a stable placement for items which might otherwise get knocked over or slide out of place.

A great aid for people with reduced mobility Tenura Mats and Coasters also provide a cushioning effect between hard surfaces such as ceramics and glass. Antimicrobial and suitable for dishwasher and autoclave cleaning these Mats and Coasters are an unobtrusive way to minimise spills and breakages.

Tenura

Bottle

opener

Retail counter top display

| Item                      | Colour | Code    |
|---------------------------|--------|---------|
| Round Coaster             | Red    | TC/14-1 |
| nounu Coasiei             | Blue   | TC/14-1 |
|                           | Yellow | TC/14-2 |
|                           |        |         |
| Square Coaster            | Red    | TC/9-1  |
|                           | Blue   | TC/9-2  |
|                           | Yellow | TC/9-3  |
| Round Coaster-Retail pack | Red    | DSM/1   |
|                           | Blue   | DSM/2   |
|                           | Yellow | DSM/3   |
|                           | Mixed  | DSM/MIX |