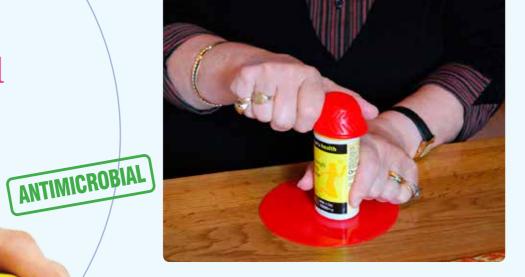

## Jar and Bottle Opener

Tenura Jar and Bottle Openers are two separate products that are designed to fit a variety of sizes and provide an enveloping area of traction and the firm grip and hold needed to assist in turning the most stubborn of tight screw fit caps and lids.

The domed outside of the device provides a flexible, soft handle that is ridged to provide firm purchase when gripped with fingers and thumb and/ or in the palm of the hand. Tenura Jar and Bottle Openers are fully washable and long lasting.

#### **Applications**

Uses for Tenura Jar and Bottle Openers include:

- Assists in opening bottles, jars and pill containers of all shapes and sizes
- Can be used to grip and provide purchase
   on cupboard handles and doorknobs
- Useful for people with arthritis or any condition that weakens hand grip
- Can be operated with one hand, with the use of a Tenura Mat on the base of the jar or bottle
- Use as a tap turner