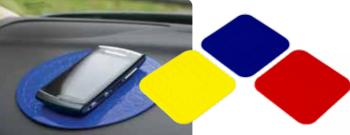

### **Table Mats**

Tenura Non-Slip Table Mats are manufactured to be used as a temporary or permanent anti-slip surface on kitchen counters, dining tables or virtually any smooth, dry surface.

Tenura Non-Slip Table Mats are durable, washable and non-toxic, so are safe for use in environments with high hygiene standards.

| Tenura Table Mats |                       |                                           |
|-------------------|-----------------------|-------------------------------------------|
| Size              | Colour                | Code                                      |
| 25.5cm x 18.5cm   | Red<br>Blue<br>Yellow | TC/MAT-25-1<br>TC/MAT-25-2<br>TC/MAT-25-3 |
| 35.5cm x 25.5cm   | Red<br>Blue<br>Yellow | TC/MAT-35-1<br>TC/MAT-35-2<br>TC/MAT-35-3 |
| 45.5cm x 38.5cm   | Red<br>Blue<br>Yellow | TC/RM-45-1<br>TC/RM-45-2<br>TC/RM-45-3    |