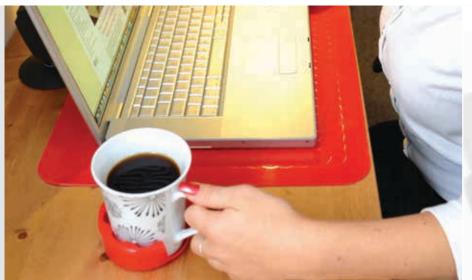

# Tenura Cup holder

Providing a firm grip on most types of cup and a non-slip base which will hold fast on smooth surfaces, tables and desktops, the Tenura cup holder helps to prevent spills and keeps cups in place.

The specially designed gripper holds cups of all shapes and sizes so that the cup holder stays with the cup wherever it is relocated and the semi-rigid body contains small spills and drips, protecting surfaces from damage and marking.

#### **Applications**

Uses for Tenura cup holders include:

- Providing firm grip for cups in domestic and clinical circumstances, preventing spills and marking of surfaces
- Holds cups firm on surfaces that are not horizontal and / or are subject to motion or tipping
- Useful for people with an unsteady grip or muscle tremors