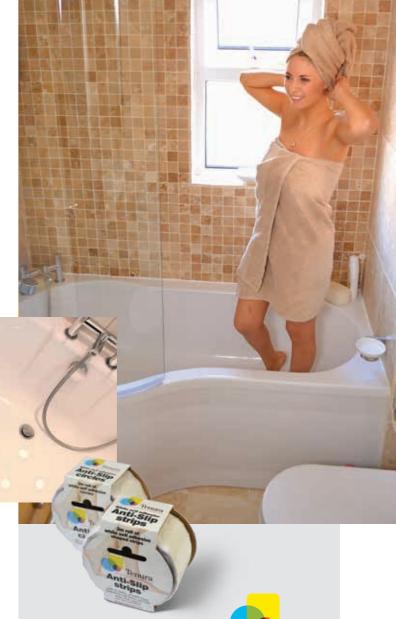

# Tenura for wet areas

Available on a roll as strips or circles in a clear or white self adhesive material, Tenura for wet areas can be applied to baths, shower trays, floors and any surface that is frequently wet. It is used to provide grip, particularly for bare feet and where safety is an issue in bathrooms and changing rooms where floors and surfaces are wet and slippery.

The strips and circles are discrete and unobstrusive but can make all the difference, providing safer footing on wet surfaces for all ages. This is particularly useful to provide grip for less mobile and frail people who may be unsteady on their feet.

Tenura for wet areas is self adhesive and easy to apply and provides a long lasting anti-slip solution in homes, care homes and public and clinical environments.

#### **Applications**

Tenura for wet areas is useful for:

- Frequently wet floors
- Baths
- · Shower trays
- · Wet rooms