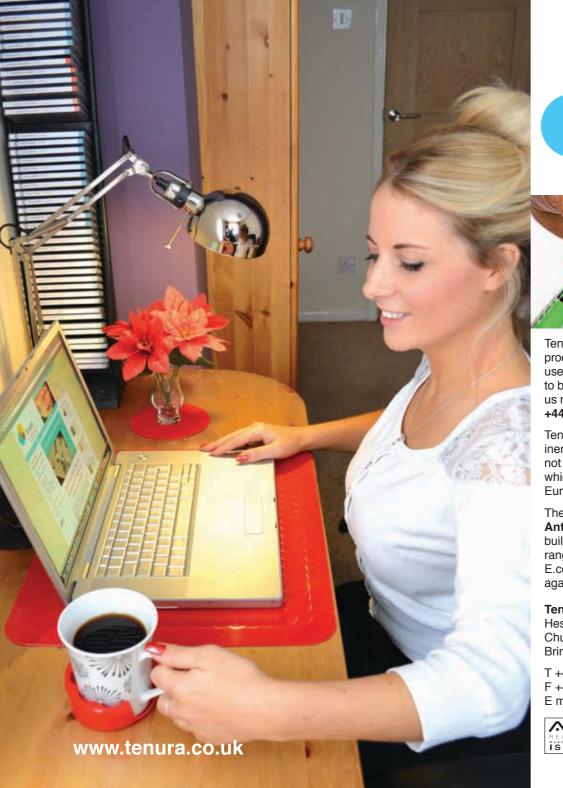

# Nonslip coasters and mats

Tenura offers a range of anti-slip mats, from

smaller coaster style up to large table and work surface mats. These provide firm and secure grip and hold for objects such as plates, cups, cutlery, bowls and cutting boards etc. and can be used on tables, trays and counter tops or any smooth surface.

Tenura mats can also be used in any environment to provide firm grip and hold for objects such as mobile phones, computers, tools and games - particularly in vehicles and surroundings subject to motion and/or tipping.