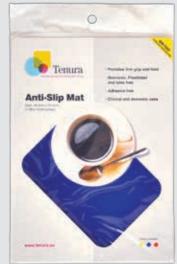

# Nonslip coasters and mats

Tenura offers a range of anti-slip mats, from

smaller coaster style up to large table and work surface mats. These provide firm and secure grip and hold for objects such as plates, cups, cutlery, bowls and cutting boards etc. and can be used on tables, trays and counter tops or any smooth surface.

There are a variety of circular and rectangular shapes available, in three colours. Tenura mats are fully washable and long lasting.

#### **Tenura Non-slip coasters and mats product range**

| Item size                                | Red             | Blue            | Yellow          |
|------------------------------------------|-----------------|-----------------|-----------------|
| Tenura Coaster 9cm x 9cm pack of 4       | TC/9 - 1        | TC/9 - 2        | TC/9 - 3        |
| Tenura Coaster 14cm diameter             | TC/14 - 1       | TC/14 - 2       | TC/14 - 3       |
| Tenura Coaster 19cm diameter             | TC/19 - 1       | TC/19 - 2       | TC/19 - 3       |
| Tenura Rectangular Table Mat 25cm x 18cm | TC/MAT- 25 - 1  | TC/MAT - 25 - 2 | TC/MAT - 25 - 3 |
| Tenura Rectangular Table Mat 35cm x 25cm | TC/MAT - 35 - 1 | TC/MAT - 35 - 2 | TC/MAT - 35 - 3 |
| Tenura Rectangular Table Mat 45cm x 38cm | TC/RM - 45 - 1  | TC/RM - 45 - 2  | TC/RM - 45 - 3  |