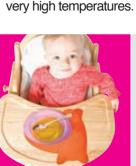

### Children's mats

Two bright and friendly mat designs for children. Completely safe and nontoxic, with an anti-microbial treatment. These can be used on tables and high chair trays, providing firm and secure grip and hold for objects such as plates, cups, cutlery and bowls.

Tenura children's mats are available in two friendly character designs - a big friendly green frog and a cute orange cat. These engaging creatures will bring colour and fun to children's meal time and play time as well as providing secure grip and hold to help prevent accidents and spills.

ANTIMICROBIAL

In common with all the Tenura silicone range, they are

completely safe and nontoxic but can be washed or sterilised at very high temperatures.