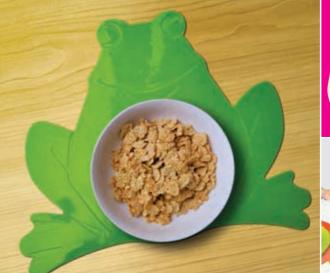

### Children's mats

Two bright and friendly mat designs for children. Completely safe and nontoxic, with an anti-microbial treatment. These can be used on tables and high chair trays, providing firm and secure grip and hold for objects such as plates, cups, cutlery and bowls.

Tenura children's mats are available in two friendly character designs - a big friendly green frog and a cute orange cat. These engaging creatures will bring colour and fun to children's meal time and play time as well as providing secure grip and hold to help prevent accidents and spills.

#### **Applications**

Tenura children's mats are useful for:

- Prevents plates, bowls and crockery from sliding on tables, counters and trays
- · Bright and fun non slip surface for toys and play

| Item size   | Green frog | Orange cat |
|-------------|------------|------------|
| 30cm x 25cm | T/F - 1    | T/C - 1    |