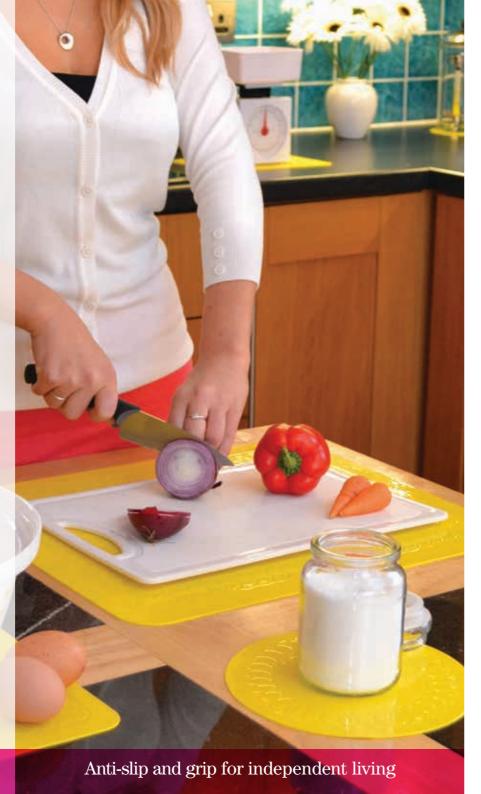

# Nonslip coasters and mats

Tenura offers a range of anti-slip mats, from

smaller coaster style up to large table and work surface mats. These provide firm and secure grip and hold for objects such as plates, cups, cutlery, bowls and cutting boards etc. and can be used on tables, trays and counter tops or any smooth surface.

#### **Applications**

Uses for Tenura coasters and mats include:

- Prevents plates, bowls and crockery from sliding on tables, counters and trays
- Holds chopping boards in position
- Holds kitchen appliances and mixing bowls in place
- Holds objects firm on surfaces that are not horizontal and / or are subject to motion or tipping.