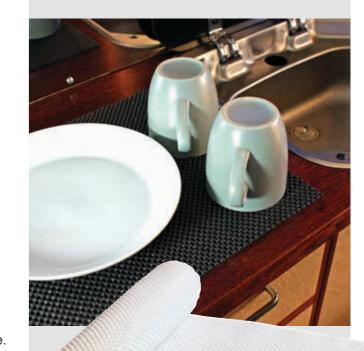

# Non-slip reels and strips

Tenura non-slip material reels offers a DIY alternative to the manufactured range and provide bespoke solutions to anti-slip issues. The material is a very flexible and malleable sheet that can be cut to size and shape, for any dry non-slip application.

It can be easily moulded or wrapped around objects and handles etc. as well as used flat in a tray or on the floor as a step or foot plate grip. Because it is thin and flexible it can also be successfully used as an unobtrusive drawer or shelf liner. Tenura is fully washable and long lasting.

# Tenura material reels and strips product range

| Item                           | Blue     | Red      |
|--------------------------------|----------|----------|
| Tenura Material Reel 20cm x 1m | T/R - 1  | T/R - 1+ |
| Tenura Material Reel 30cm x 1m | T/R - 2  | T/R - 3  |
| Tenura Material Reel 20cm x 2m | T/R - 5  | T/R - 6  |
| Tenura Material Reel 40cm x 2m | T/R - 7  | T/R - 8  |
| Tenura Material Reel 20cm x 9m | T/R - 9  | T/R - 10 |
| Tenura Material Reel 40cm x 9m | T/R - 11 | T/R - 12 |
| Tenura strips 2cm x 1m         | T/S - 2  |          |