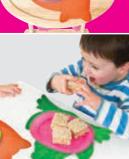

### Children's mats

Two bright and friendly mat designs for children. Completely safe and nontoxic, with an anti-microbial treatment. These can be used on tables and high chair trays, providing firm and secure grip and hold for objects such as plates, cups, cutlery and bowls.

Tenura children's mats are available in two friendly character designs - a big friendly green frog and a cute orange cat. These engaging creatures will bring colour and fun to children's meal time and play time as well as providing secure grip and hold to help prevent accidents and spills.

#### **Applications**

Tenura children's mats are useful for:

- Prevents plates, bowls and crockery from sliding on tables, counters and trays
- · Bright and fun non slip surface for toys and play

| Item size   | Green frog | Orange cat |
|-------------|------------|------------|
| 30cm x 25cm | T/F - 1    | T/C - 1    |