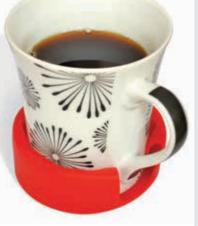

# Tenura Cup holder

Providing a firm grip on most types of cup and a non-slip base which will hold fast on smooth surfaces, tables and desktops, the Tenura cup holder helps to prevent spills and keeps cups in place.

The specially designed gripper holds cups of all shapes and sizes so that the cup holder stays with the cup wherever it is relocated and the semi-rigid body contains small spills and drips, protecting surfaces from damage and marking.

#### **Applications**

Uses for Tenura cup holders include:

- Providing firm grip for cups in domestic and clinical circumstances, preventing spills and marking of surfaces
- Holds cups firm on surfaces that are not horizontal and / or are subject to motion or tipping
- Useful for people with an unsteady grip or muscle tremors