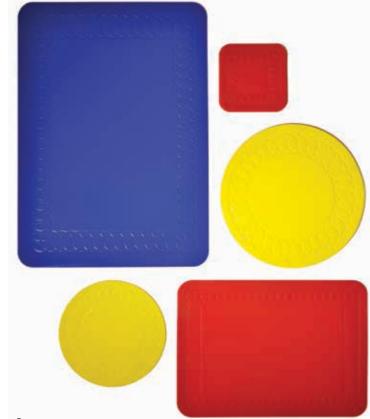

There are a variety of circular and rectangular shapes available, in three colours. Tenura mats are fully washable and long lasting.

#### **Tenura Non-slip coasters and mats product range**

| Item size                                | Red             | Blue            | Yellow          |
|------------------------------------------|-----------------|-----------------|-----------------|
| Tenura Coaster 9cm x 9cm pack of 4       | TC/9 - 1        | TC/9 - 2        | TC/9 - 3        |
| Tenura Coaster 14cm diameter             | TC/14 - 1       | TC/14 - 2       | TC/14 - 3       |
| Tenura Coaster 19cm diameter             | TC/19 - 1       | TC/19 - 2       | TC/19 - 3       |
| Tenura Rectangular Table Mat 25cm x 18cm | TC/MAT- 25 - 1  | TC/MAT - 25 - 2 | TC/MAT - 25 - 3 |
| Tenura Rectangular Table Mat 35cm x 25cm | TC/MAT - 35 - 1 | TC/MAT - 35 - 2 | TC/MAT - 35 - 3 |
| Tenura Rectangular Table Mat 45cm x 38cm | TC/RM - 45 - 1  | TC/RM - 45 - 2  | TC/RM - 45 - 3  |