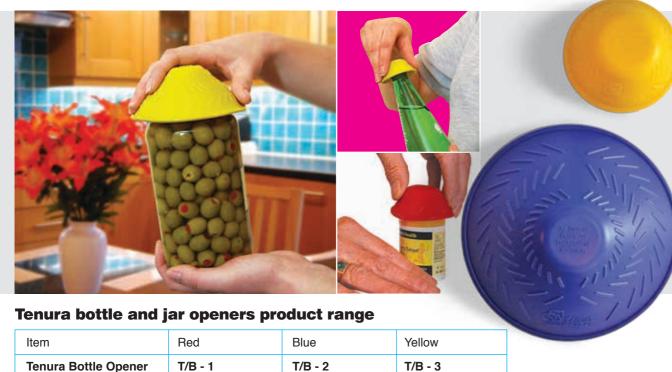

# Jar and bottle openers

Tenura jar and bottle openers are two separate products that are designed to fit a variety of sizes and provide an enveloping area of traction and the firm grip and hold needed to assist in turning the most stubborn of tight screw fit caps and lids.

The domed outside of the device provides a flexible, soft handle that is ridged to provide firm purchase when gripped with fingers and thumb and/ or in the palm of the hand. Tenura jar and bottle openers are fully washable and long lasting.

#### **Applications**

Uses for Tenura jar and bottle openers include:

- Assists in opening bottles, jars and pill containers of all shapes and sizes
- Can be used to grip and provide purchase on cupboard handles and doorknobs
- Useful for people with arthritis or any condition that weakens hand grip
- Can be operated with one hand, with the use of a Tenura mat on the base of the jar or bottle