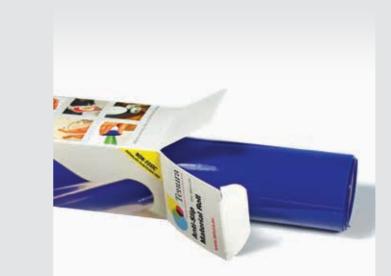

# Non-slip reels and strips

Tenura non-slip material reels offers a DIY alternative to the manufactured range and provide bespoke solutions to anti-slip issues. The material is a very flexible and malleable sheet that can be cut to size and shape, for any dry non-slip application.

It can be easily moulded or wrapped around objects and handles etc. as well as used flat in a tray or on the floor as a step or foot plate grip. Because it is thin and flexible it can also be successfully used as an unobtrusive drawer or shelf liner. Tenura is fully washable and long lasting.

Tenura strips can be used to wrap around objects and utensils, such as cutlery to improve finger grip where is impaired by arthritis and other conditions.

# Tenura material reels and strips product range

| Item                           | Blue     | Red      |
|--------------------------------|----------|----------|
| Tenura Material Reel 20cm x 1m | T/R - 1  | T/R - 1+ |
| Tenura Material Reel 30cm x 1m | T/R - 2  | T/R - 3  |
| Tenura Material Reel 20cm x 2m | T/R - 5  | T/R - 6  |
| Tenura Material Reel 40cm x 2m | T/R - 7  | T/R - 8  |
| Tenura Material Reel 20cm x 9m | T/R - 9  | T/R - 10 |
| Tenura Material Reel 40cm x 9m | T/R - 11 | T/R - 12 |
| Tenura strips 2cm x 1m         | T/S - 2  |          |