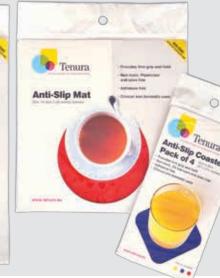

# Nonslip coasters and mats

Tenura offers a range of anti-slip mats, from

smaller coaster style up to large table and work surface mats. These provide firm and secure grip and hold for objects such as plates, cups, cutlery, bowls and cutting boards etc. and can be used on tables, trays and counter tops or any smooth surface.

# Tenura Cup holder

Providing a firm grip on most types of cup and a non-slip base which will hold fast on smooth surfaces, tables and desktops, the Tenura cup holder helps to prevent spills and keeps cups in place.

The specially designed gripper holds cups of all shapes and sizes so that the cup holder stays with the cup wherever it is relocated and the semi-rigid body contains small spills and drips, protecting surfaces from damage and marking.