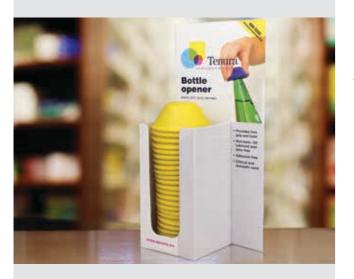

# Jar and bottle openers

Tenura jar and bottle openers are two separate products that are designed to fit a variety of sizes and provide an enveloping area of traction and the firm grip and hold needed to assist in turning the most stubborn of tight screw fit caps and lids.

The domed outside of the device provides a flexible, soft handle that is ridged to provide firm purchase when gripped with fingers and thumb and/ or in the palm of the hand. Tenura jar and bottle openers are fully washable and long lasting.

#### **Applications**

Uses for Tenura jar and bottle openers include:

- Assists in opening bottles, jars and pill containers of all shapes and sizes
- Can be used to grip and provide purchase on cupboard handles and doorknobs
- Useful for people with arthritis or any condition that weakens hand grip
- Can be operated with one hand, with the use of a Tenura mat on the base of the jar or bottle