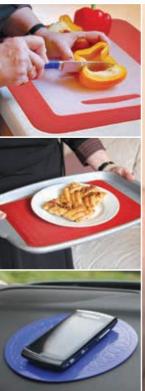

# Nonslip coasters and mats

Tenura offers a range of anti-slip mats, from

smaller coaster style up to large table and work surface mats. These provide firm and secure grip and hold for objects such as plates, cups, cutlery, bowls and cutting boards etc. and can be used on tables, trays and counter tops or any smooth surface.

Tenura mats can also be used in any environment to provide firm grip and hold for objects such as mobile phones, computers, tools and games - particularly in vehicles and surroundings subject to motion and/or tipping.

There are a variety of circular and rectangular shapes available, in three colours. Tenura mats are fully washable and long lasting.

#### **Applications**

Uses for Tenura coasters and mats include:

- Prevents plates, bowls and crockery from sliding on tables, counters and trays
- Holds chopping boards in position
- Holds kitchen appliances and mixing bowls in place
- Holds objects firm on surfaces that are not horizontal and / or are subject to motion or tipping.