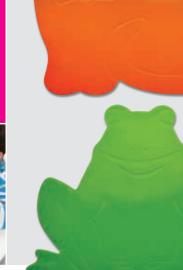

### Children's mats

Two bright and friendly mat designs for children. Completely safe and nontoxic, with an anti-microbial treatment. These can be used on tables and high chair trays, providing firm and secure grip and hold for objects such as plates, cups, cutlery and bowls.

Tenura children's mats are available in two friendly character designs - a big friendly green frog and a cute orange cat. These engaging creatures will bring colour and fun to children's meal time and play time as well as providing secure grip and hold to help prevent accidents and spills.

#### **Applications**

Tenura children's mats are useful for:

- Prevents plates, bowls and crockery from sliding on tables, counters and trays
- · Bright and fun non slip surface for toys and play

| Item size   | Green frog | Orange cat |
|-------------|------------|------------|
| 30cm x 25cm | T/F - 1    | T/C - 1    |