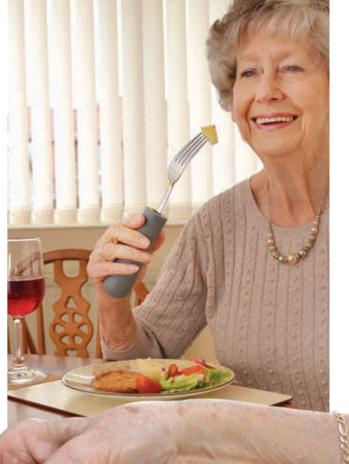

# Tenura Grip

A universal anti-slip sheath, designed to fit cutlery handles of all shapes and sizes for people with poor grip.

A large soft handle that is textured to provide firm purchase when gripped in the hand. This is particularly useful for people with reduced hand function, unsteady or weakened grip and for people with limited joint movement in the hand.

Tenura cutlery grips are fully washable and long lasting. This product is perfect for domestic use to maintain an independent lifestyle and for use in care and clinical environments.

#### **Applications**

Uses for Tenura grips include:

- Assists grip and provides purchase on cutlery handles of most types, shapes and sizes
- Useful for people with arthritis or any condition that weakens hand grip