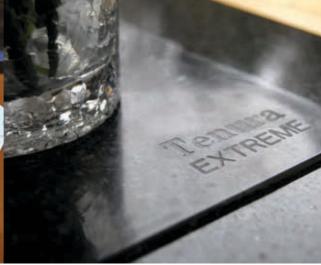

## Tenura Extreme

This special nonslip material is designed for more extreme circumstances, and more demanding slip issues. A translucent material, available in either clear or green, Tenura Extreme is sticky to the touch and grips objects immediately on contact and provides very firm hold.

Particularly useful in circumstances where there may be movement or jolting and where more extreme tipping may occur. This material is

unobtrusive and can be used on smooth surfaces to keep loose objects firmly in place. Typical uses may include lining trays or walking frames. Also holding objects firm in vehicles, mobile homes and boats. Tenura Extreme has incredible levels of hold and is tacky to the touch, but is fully washable and can easily be regenerated to its original condition if affected by dust.