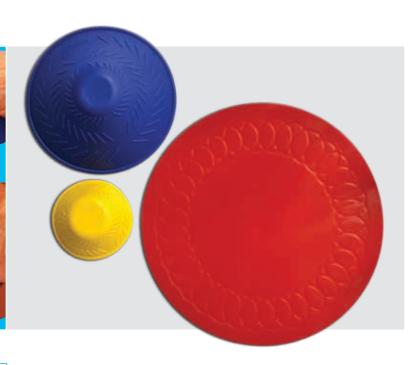

# Nonslip coasters and mats

Tenura offers a range of anti-slip mats, from

smaller coaster style up to large table and work surface mats. These provide firm and secure grip and hold for objects such as plates, cups, cutlery, bowls and cutting boards etc. and can be used on tables, trays and counter tops or any smooth surface.

There are a variety of circular and rectangular shapes available, in three colours. Tenura mats are fully washable and long lasting.

#### **Tenura Non-slip coasters and mats product range**

| Item size                                | Red             | Blue            | Yellow          |
|------------------------------------------|-----------------|-----------------|-----------------|
| Tenura Coaster 9cm x 9cm pack of 4       | TC/9 - 1        | TC/9 - 2        | TC/9 - 3        |
| Tenura Coaster 14cm diameter             | TC/14 - 1       | TC/14 - 2       | TC/14 - 3       |
| Tenura Coaster 19cm diameter             | TC/19 - 1       | TC/19 - 2       | TC/19 - 3       |
| Tenura Rectangular Table Mat 25cm x 18cm | TC/MAT- 25 - 1  | TC/MAT - 25 - 2 | TC/MAT - 25 - 3 |
| Tenura Rectangular Table Mat 35cm x 25cm | TC/MAT - 35 - 1 | TC/MAT - 35 - 2 | TC/MAT - 35 - 3 |
| Tenura Rectangular Table Mat 45cm x 38cm | TC/RM - 45 - 1  | TC/RM - 45 - 2  | TC/RM - 45 - 3  |