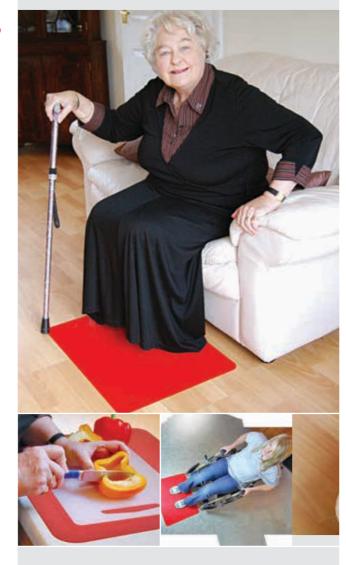

# Safety grip floor mats

Particularly, to help in the prevention of accidents while sitting down and standing up, Tenura have produced an anti-slip floor mat that can be used to provide a firm grip area on smooth and slippery floor surfaces.

Tenura floor mats are useful to reduce the hazard of slipping and falling in any area with smooth surface flooring and particularly for those for whom movement is difficult or limited when manoeuvring between sitting and standing, from bed to chair or when stepping on or off a stepped area or landing. Tenura floor mats are fully washable and long lasting.

#### **Applications**

Tenura floor mats are useful for: ANTIMICROBIAL

- Standing and sitting
- · Wheelchair users
- · Moving on and off beds
- · Beneath rugs on smooth and slippery surfaces