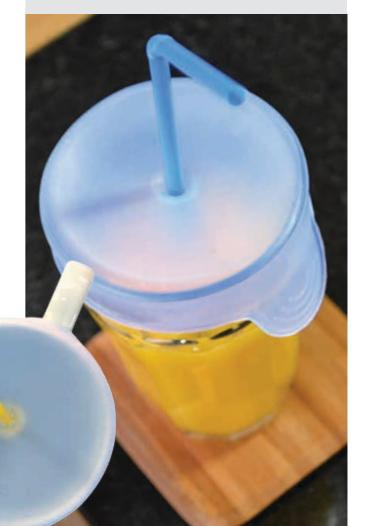

# Tenura Cupcap

A self-sealing cap that will stretch to fit over the top of cups, glasses and beakers and allow a straw to enter for drinking. Tenura Cupcap will prevent spills even when the cup or glass is knocked over, protecting surfaces and furnishings.

The Cupcap can also be useful to cover drinks when they are left for any appreciable time, keeping dust and other contaminants out and helping to maintain temperature for a short time.

In domestic circumstances, the Cupcap is particularly useful to prevent spills amongst young children or people with unsteady movements and grip. In clinical circumstances, the Cupcap can help to preserve the freshness of drinks and prevent accidents where they may be left on trays or side tables for an appreciable length of time.

#### **Applications**

Uses for Tenura Cupcap include:

- Prevents spills
- Preserves freshness for longer than an uncovered drink
- Useful for people with an unsteady grip or muscle tremors