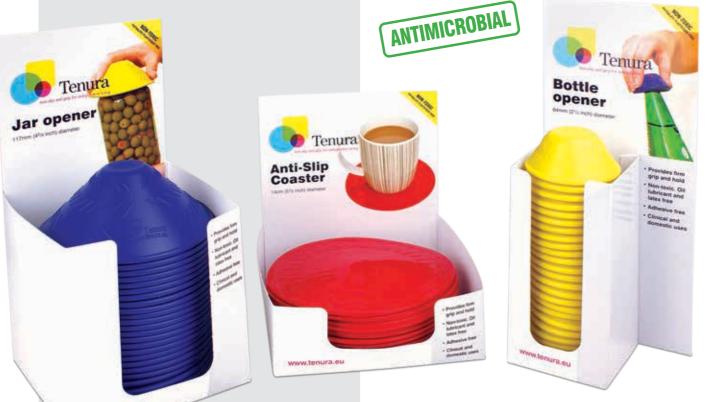

# Nonslip coasters and mats

Tenura offers a range of anti-slip mats, from

smaller coaster style up to large table and work surface mats. These provide firm and secure grip and hold for objects such as plates, cups, cutlery, bowls and cutting boards etc. and can be used on tables, trays and counter tops or any smooth surface.

# Jar and bottle openers

Tenura jar and bottle openers are two separate products that are designed to fit a variety of sizes and provide an enveloping area of traction and the firm grip and hold needed to assist in turning the most stubborn of tight screw fit caps and lids.

The domed outside of the device provides a flexible, soft handle that is ridged to provide firm purchase when gripped with fingers and thumb and/ or in the palm of the hand. Tenura jar and bottle openers are fully washable and long lasting.

#### **Applications**

Uses for Tenura jar and bottle openers include:

- Assists in opening bottles, jars and pill containers of all shapes and sizes
- Can be used to grip and provide purchase on cupboard handles and doorknobs
- Useful for people with arthritis or any condition that weakens hand grip
- Can be operated with one hand, with the use of a Tenura mat on the base of the jar or bottle